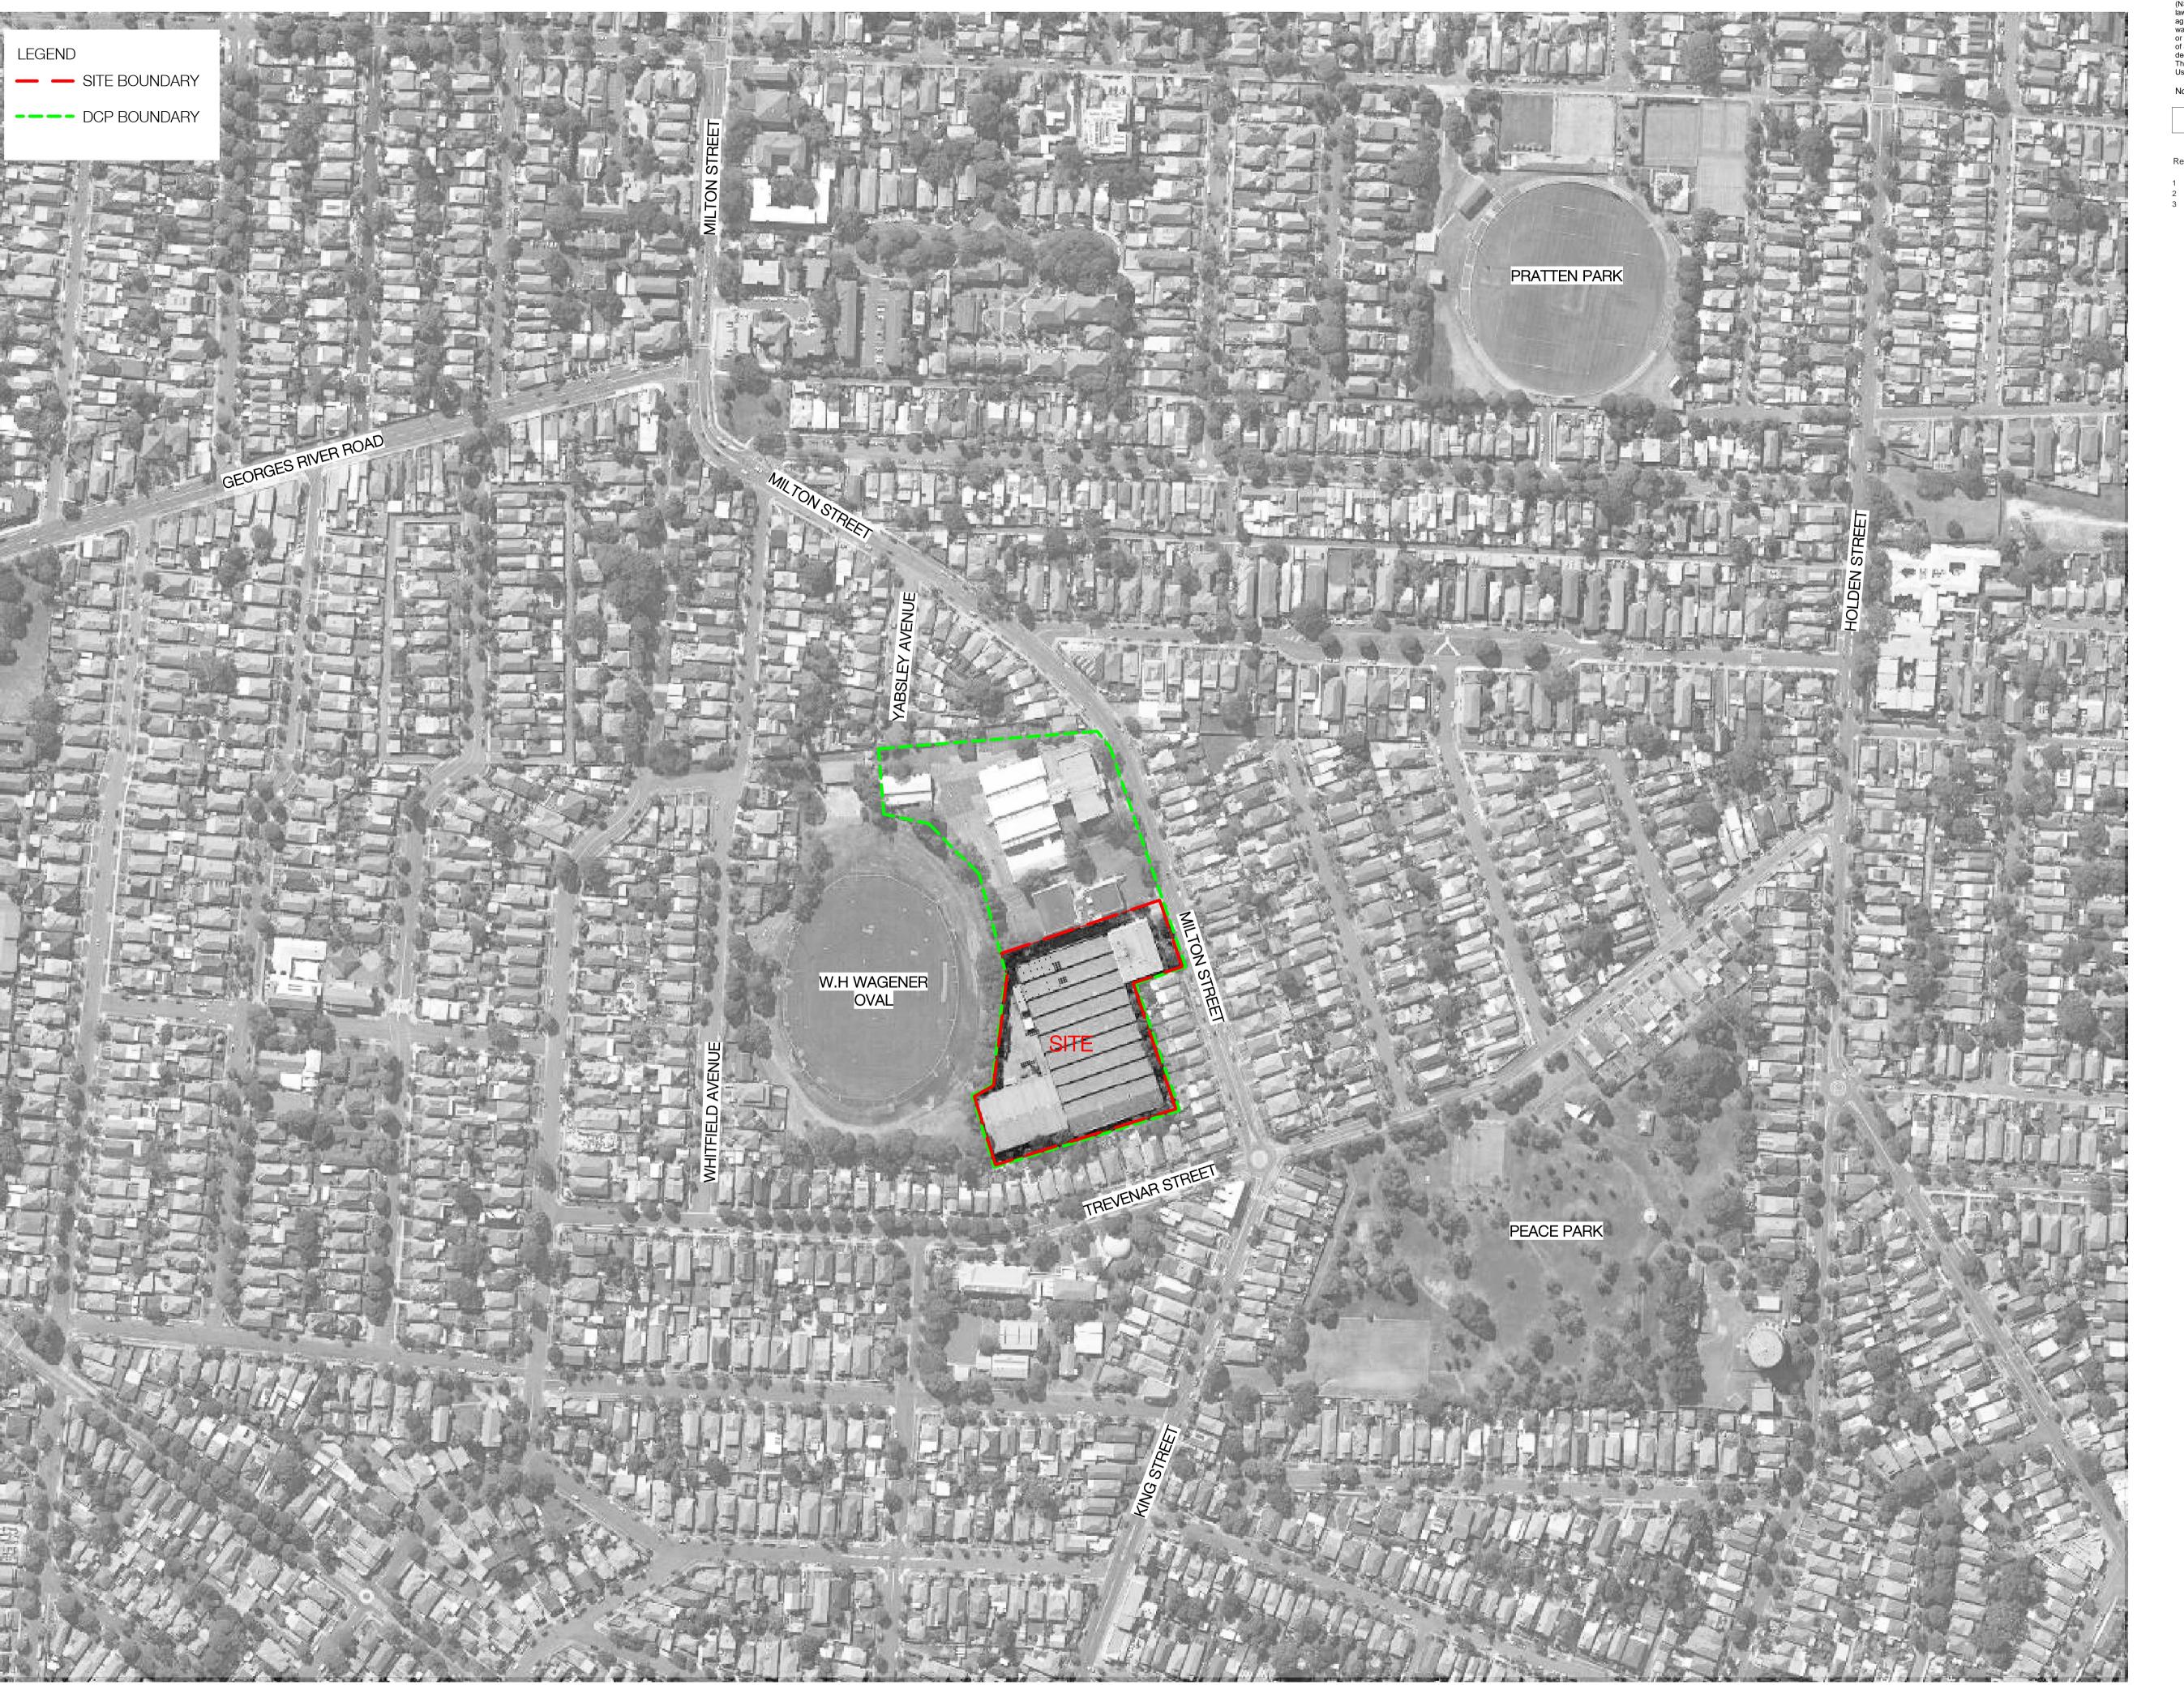

## **ORONATION**

Project

Milton Street

Landscape Architect

Access Consultant
Access Architects

Innova Services

Mecone

165-171 Milton Street Ashbury NSW 2193

Drawing Name

Context Site Plan

| Date       | Scale       | Sheet Size |
|------------|-------------|------------|
| 27.05.2021 | 1:2000      | @ A1       |
| Drawn      | Chk.        |            |
| JS         | WG          |            |
| Job No.    | Drawing No. | Revision   |
| 6065       | DA-0101     | / 3        |